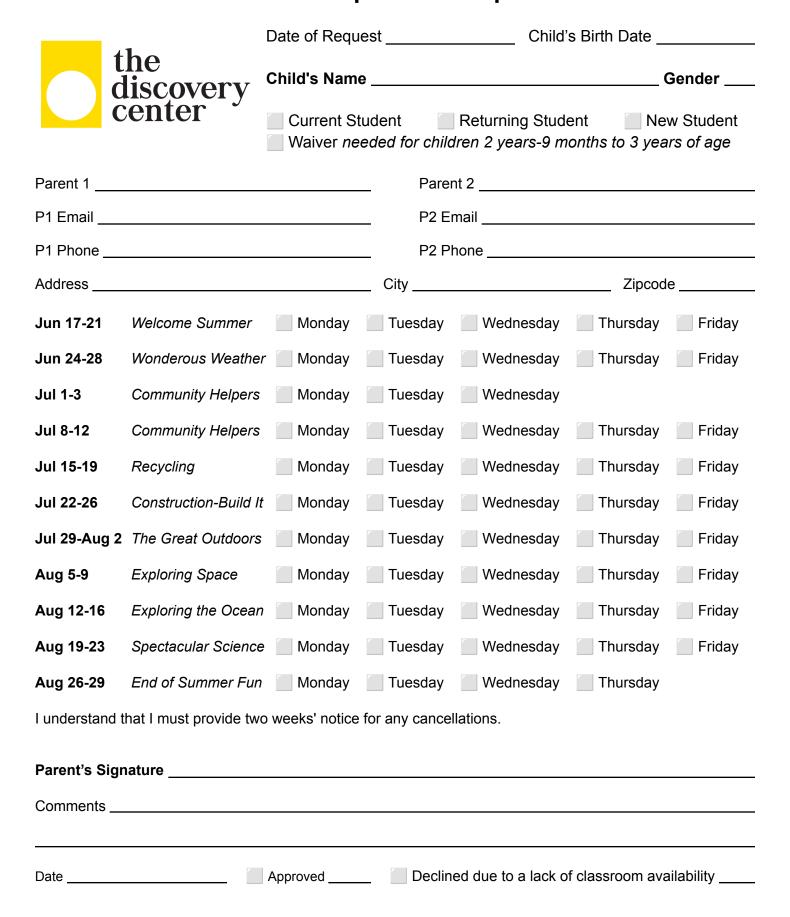

Enrollment Fee (non-refundable): **\$100.00** Camp Fee: **\$67.00 per day**Enrollment is by the week with a minimum of three days required.

Registration is done on a first come, first served basis.